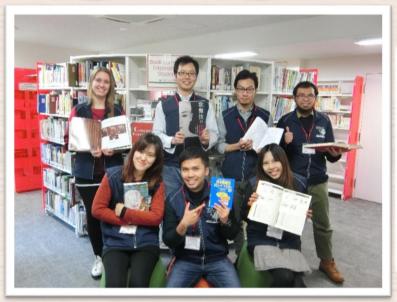

Ask a Librarian

Foreign graduate student staff provides support for international students.

Feel free to ask them if you need help with using the library or with your studies.

Available in English, Japanese and staff's mother languages.

Staff members are from:

Contact: desk@grp.tohoku.ac.jp