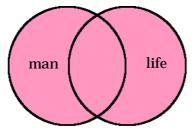

#### (1) AND Search

Retrieval of the records that includes both "man" and "life".