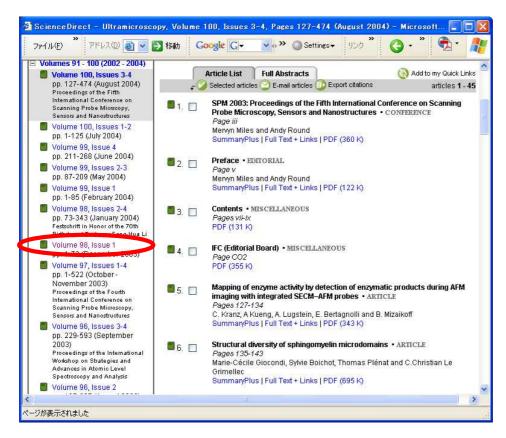

e.g. Search for the following article. "Aimo Winkelmann, "Dynamical simulations of zone axis electron channeling patterns..." Ultramicroscopy, vol.98, no.1, 2003, p.1-7"

1) Click "E-journal, E-book list" of Library website

### 4) Reviewing your search results

| The state of the second second      | 2xm3xr4v.searc                                                             |                          |                       | A CONTRACTOR        | 针属因書館      | 電子ジャー        | ナルリストー       | Microsoft |                  |
|-------------------------------------|----------------------------------------------------------------------------|--------------------------|-----------------------|---------------------|------------|--------------|--------------|-----------|------------------|
| ファイル(E)                             | 編集(E) 表示(V)                                                                | お気に入り(A)                 | ツール①                  | ヘルプ(比)              |            |              | _            |           | 920              |
|                                     | 附属図書館                                                                      |                          | ナルリス                  | ٨.                  |            |              |              | E-Jo      | DURNAL<br>Portal |
|                                     |                                                                            |                          |                       | <u>電</u> 子          | ジャーナルト     | <u>ップページ</u> | 検索につい        | てのヘルプ     | <u>ホームページ</u>    |
| (                                   | )-9,日本語タイ                                                                  | <u>-JL* A B C</u>        | DEE                   | GHIJK               | LMNC       |              | SIUN         | ZWXY      | Z                |
|                                     |                                                                            | Title begin              | ns with               | ~                   |            | 検            | 索            |           |                  |
|                                     |                                                                            |                          |                       |                     |            |              |              |           |                  |
| record r                            | etrieved for the                                                           | search: <b>Title</b>     | e begins              | s with "ultra       | amicrosco  | ру"          |              |           |                  |
|                                     |                                                                            |                          |                       |                     |            |              |              |           |                  |
|                                     |                                                                            |                          |                       |                     |            |              |              |           |                  |
| from 197                            | <b>copy</b> (0304-3991)<br>15 to 1994 in <u>Scie</u><br>15/07/01 to preser |                          |                       |                     |            |              |              |           |                  |
| from 197<br>from 197                | '5 to 1994 in <u>Scie</u><br>5/07/01 to preser                             |                          |                       |                     |            |              |              |           |                  |
| from 197                            | 5 to 1994 in <u>Scie</u><br>5/07/01 to preser<br>0<br><b>1</b> 属図書館        | it in <u>ScienceĎir</u>  | ect Journa            | als                 | 2000.00    | Soriale St   | olutions in  |           |                  |
| from 197<br>from 197<br>Back to top | 5 to 1994 in <u>Scie</u><br>5/07/01 to preser<br>0<br><b>1</b> 属図書館        |                          | ect Journa            | als                 | 2000-09 \$ | Serials Sc   | olutions, In | <u>c.</u> |                  |
| from 197<br>from 197<br>Back to top | 5 to 1994 in <u>Scie</u><br>5/07/01 to preser<br>0<br>対属図書館<br>Last        | nt in <u>ScienceDire</u> | ect Journa<br>25 Febr | als<br>ruary 2009 © |            | Serials So   | olutions, In | <u>C.</u> |                  |
| from 197<br>from 197<br>Back to top | 5 to 1994 in <u>Scie</u><br>5/07/01 to preser<br>2<br>対属図書館<br>Last        | it in <u>ScienceĎir</u>  | 25 Febr               | als<br>ruary 2009 © |            | Serials So   | olutions, In | <u>c.</u> |                  |