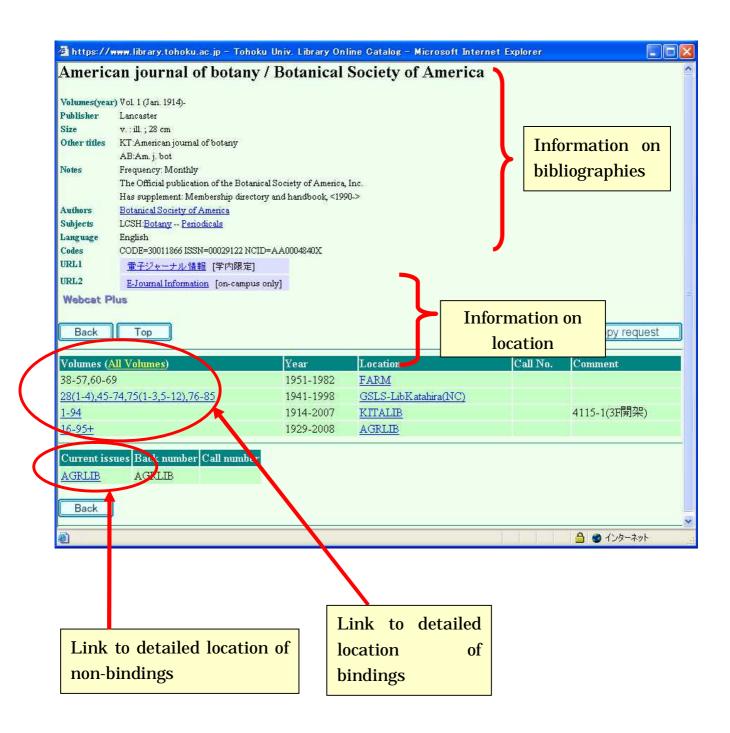

### 2.3.1 Display of Locations

#### e.g. "American journal of botany"

## Items and contained information

| Items    | Information                                                    |
|----------|----------------------------------------------------------------|
| Volumes  | $\cdot$ which volumes are held                                 |
|          | e.g. "1,21-41"                                                 |
|          | means "vol.1 and vol.21-41 are held"                           |
|          | e.g. "1-20,21(1-4,6-12),22-41+"                                |
|          | () are issues. In this case, 21(5) is not held.                |
|          | "+"at the end means acquisition is continued.                  |
|          |                                                                |
|          | $\cdot$ Volumes and issues is a link to the detailed           |
|          | information on where the bindings are.                         |
|          | $\cdot$ "All volumes" is a link to the detailed information on |
|          | the all of the bindings in our university.                     |
| Year     | The range of years of volumes held                             |
| Location | Where the material is located. Detailed information is         |
|          | available for each page                                        |
| Current  | $m \cdot$ Where the non-bindings are located                   |
| issues   | This is the link to the detailed information on where          |
|          | the non-bindings are.                                          |
| Back     | Where the bindings are.                                        |
| Number   |                                                                |