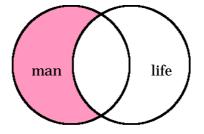

### (3) NOT Search

Retrieval of the records that includes "man" negating "life".

If you get too many results:

- Try AND Search
- If you do not find the material you want:
- Input other words with space
- $\cdot$  Try Right Hand Truncation
- If you are to get many results:
- Try OR Search