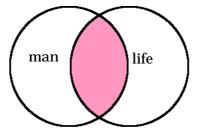

#### (1) AND Search

Retrieval of the records that includes both "man" and "life".