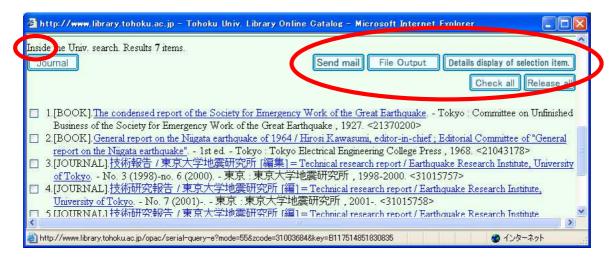

## 2.4 To Search Collections of Other Universities

If you check both "Inside the Univ." and "Outside the Univ.", you search both Tohoku University Library and other university libraries. Other universities are searched only when you do not find the material in Tohoku University Library.

- If you are to focus on other universities, remove the check of "Inside the Univ.".
- There are some limitations on the "Outside the Univ." search. For example, you cannot narrow the range of years.
- There are some differences between the search results of "Inside the Univ." and that of "Outside the Univ.".

## e.g. the search result of "Tokyo earthquake report"

• Results : "Inside the Univ."