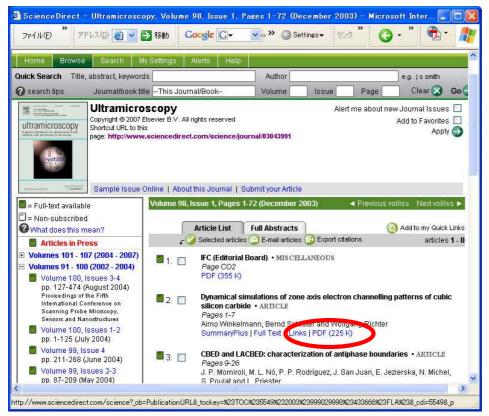

e.g. Search for the following article. "Aimo Winkelmann, "Dynamical simulations of zone axis electron channeling patterns..." Ultramicroscopy, vol.98, no.1, 2003, p.1-7"

1) Click "E-journal, E-book list" of Library website

### 4) Reviewing your search results

| The state of the second second      | 2xm3xr4v.searc                                                             |                          |                       | A CONTRACTOR        | 针属因書館      | 電子ジャー        | ナルリストー       | Microsoft |                  |
|-------------------------------------|----------------------------------------------------------------------------|--------------------------|-----------------------|---------------------|------------|--------------|--------------|-----------|------------------|
| ファイル(E)                             | 編集(E) 表示(V)                                                                | お気に入り(A)                 | ツール①                  | ヘルプ(比)              |            |              | _            |           | 920              |
|                                     | 附属図書館                                                                      |                          | ナルリス                  | ٨.                  |            |              |              | E-Jo      | DURNAL<br>Portal |
|                                     |                                                                            |                          |                       | <u>電</u> 子          | ジャーナルト     | <u>ップページ</u> | 検索につい        | てのヘルプ     | <u>ホームページ</u>    |
| (                                   | )-9,日本語タイ                                                                  | <u>-JL* A B C</u>        | DEE                   | GHIJK               | LMNC       |              | SIUN         | ZWXY      | Z                |
|                                     |                                                                            | Title begin              | ns with               | ~                   |            | 検            | 索            |           |                  |
|                                     |                                                                            |                          |                       |                     |            |              |              |           |                  |
| record r                            | etrieved for the                                                           | search: <b>Title</b>     | e begins              | s with "ultra       | amicrosco  | ру"          |              |           |                  |
|                                     |                                                                            |                          |                       |                     |            |              |              |           |                  |
|                                     |                                                                            |                          |                       |                     |            |              |              |           |                  |
| from 197                            | <b>copy</b> (0304-3991)<br>15 to 1994 in <u>Scie</u><br>15/07/01 to preser |                          |                       |                     |            |              |              |           |                  |
| from 197<br>from 197                | '5 to 1994 in <u>Scie</u><br>5/07/01 to preser                             |                          |                       |                     |            |              |              |           |                  |
| from 197                            | 5 to 1994 in <u>Scie</u><br>5/07/01 to preser<br>0<br><b>1</b> 属図書館        | it in <u>ScienceĎir</u>  | ect Journa            | als                 | 2000.00    | Soriale St   | olutions in  |           |                  |
| from 197<br>from 197<br>Back to top | 5 to 1994 in <u>Scie</u><br>5/07/01 to preser<br>0<br><b>1</b> 属図書館        |                          | ect Journa            | als                 | 2000-09 \$ | Serials Sc   | olutions, In | <u>c.</u> |                  |
| from 197<br>from 197<br>Back to top | 5 to 1994 in <u>Scie</u><br>5/07/01 to preser<br>0<br>対属図書館<br>Last        | nt in <u>ScienceDire</u> | ect Journa<br>25 Febr | als<br>ruary 2009 © |            | Serials So   | olutions, In | <u>C.</u> |                  |
| from 197<br>from 197<br>Back to top | 5 to 1994 in <u>Scie</u><br>5/07/01 to preser<br>2<br>対属図書館<br>Last        | it in <u>ScienceĎir</u>  | 25 Febr               | als<br>ruary 2009 © |            | Serials So   | olutions, In | <u>c.</u> |                  |