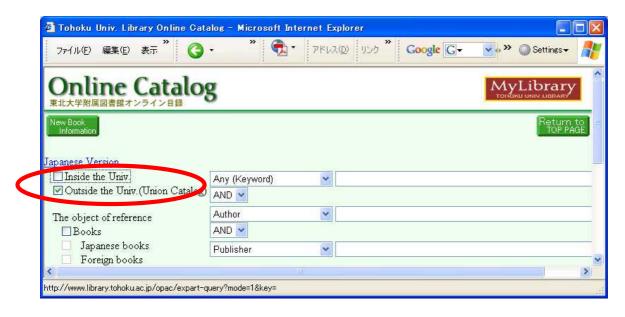

## 2.4 To Search Collections of Other Universities

If you check both "Inside the Univ." and "Outside the Univ.", you search both Tohoku University Library and other university libraries. Other universities are searched only when you do not find the material in Tohoku University Library.

- If you are to focus on other universities, remove the check of "Inside the Univ.".
- There are some limitations on the "Outside the Univ." search. For example, you cannot narrow the range of years.
- There are some differences between the search results of "Inside the Univ." and that of "Outside the Univ.".