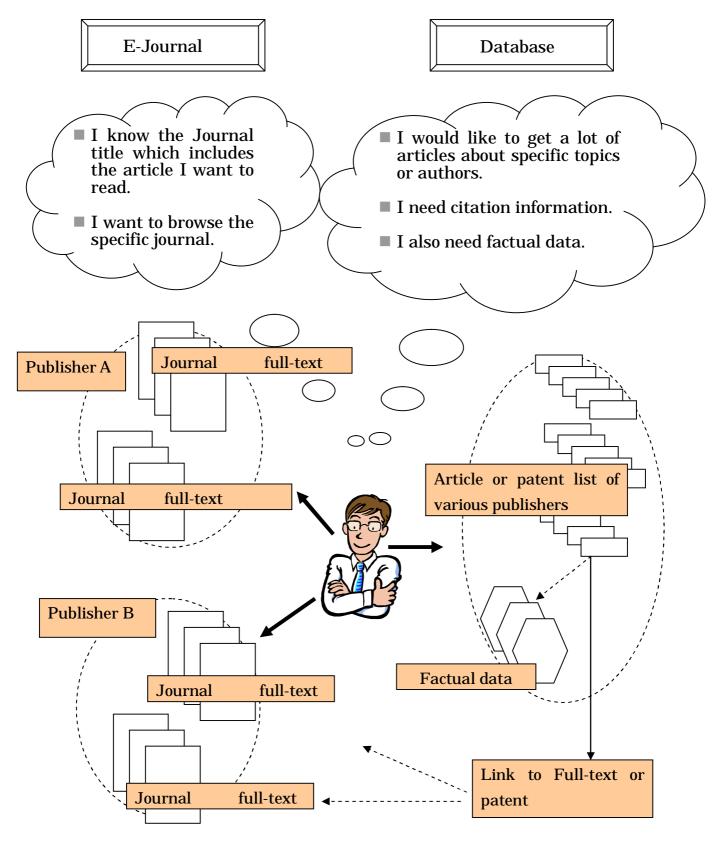

# 3.1 Database or E-journal?

It's essential to search for such material from reliable resources. For example, academic journals which have high standards in each research field are one of such resource.

In the case of databases, choose one that is produced by an academic institution or society. To get the information which you need, knowledge of research activity flow, the kind of information research, the features of each resource are all necessary.

Research results are published as journal papers, then database vendors or publishers gather them and put them into their databases. Recently as soon as new research is published in printed form, the electronic version will become be available.