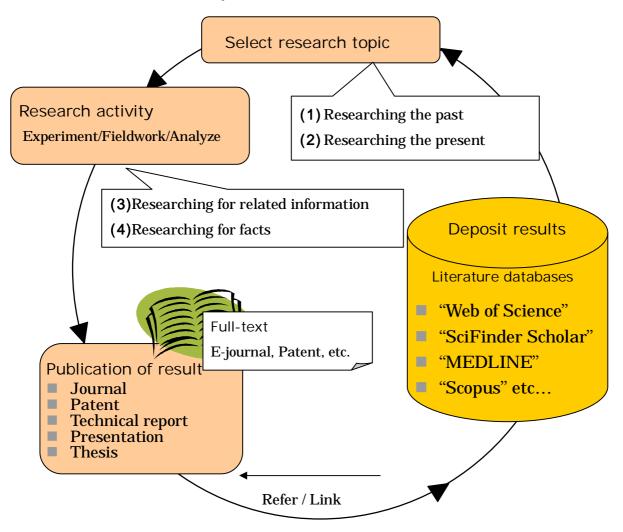

As the figure on the previous page shows, the cycle of research activity

starts with referring to previous research, then stacking the results in databases, so that other researchers can refer to them for new research.

(1) Researching the Past

To choose the theme, let's begin by browsing current journals or reviews.

When you have chosen a theme, it's necessary to search for results about what has been written on the topic in the past, and gather as much information as possible.

(2) Researching the Present

By checking current journals, or searching databases, you can confirm the situation of the topic in current research. It's necessary to research current activity, because new papers are produced every day!

#### (3) Researching for Related Information

When you want to make sure of the facts, you should confirm them with related papers. You will find these in some databases, or in reference lists.

For example, "Web of Science" has a function that allows you to reach related papers using citing/cited information.

#### (4) Researching for Facts

You may need factual data, for instance, calculated/analyzed data about the nature of materials. You will find this in the recent database. However there is traditional printed matter too.

Research results are published as journal papers, then database vendors or publishers gather them and put them into their databases. Recently as soon as new research is published in printed form, the electronic version will become be available.