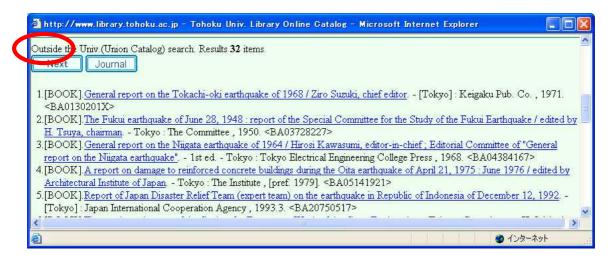

- If you are to focus on other universities, remove the check of "Inside the Univ.".
- There are some limitations on the "Outside the Univ." search. For example, you cannot narrow the range of years.
- There are some differences between the search results of "Inside the Univ." and that of "Outside the Univ.".

#### • Results : "Outside the Univ."

If you click the title of an item in the search result of "Outside the Univ.", universities that hold the item are displayed in Japanese (sorry!).

| Preliminar                                                                            | y reconnaissance                                                          | report of the 1995 Hyogo                                                                                        | oken-Nanbu Earthquake                                                                                                                                              |
|---------------------------------------------------------------------------------------|---------------------------------------------------------------------------|-----------------------------------------------------------------------------------------------------------------|--------------------------------------------------------------------------------------------------------------------------------------------------------------------|
| dition 1                                                                              | English ed                                                                |                                                                                                                 |                                                                                                                                                                    |
| ublisher                                                                              | Tokyo : Architectural Institute of J                                      | Japan (AIJ)                                                                                                     |                                                                                                                                                                    |
| ear                                                                                   | 1995                                                                      |                                                                                                                 |                                                                                                                                                                    |
| ize :                                                                                 | 216 p. : ill. ; 30 cm                                                     |                                                                                                                 |                                                                                                                                                                    |
| ariations in titles (                                                                 | CL:1995年兵庫県南部地震災害調                                                        | 目査速報英訳版                                                                                                         |                                                                                                                                                                    |
|                                                                                       | 신물 같은 것 같은 것이 같은 것은 것을 것 같아. 집에 집에 집에 가지 않는 것을 것 같아. 것 같이 같이 많이 많이 많이 없다. | 전화 전 것 특별 것은 1980년 2017년 2017년 1977년 1977년 1977년 2017년 1977년 2017년 1977년 1977년 1977년 1977년 1977년 1977년 1977년 19 | ke Engineering Research Center of Univ. of California                                                                                                              |
|                                                                                       | 日本建築学会 <ニホン ケンチクナ                                                         | ブッカイ>                                                                                                           |                                                                                                                                                                    |
|                                                                                       | , ISBN:481890449X ; PRICE:                                                |                                                                                                                 |                                                                                                                                                                    |
| odes                                                                                  | NCID=BA24852009                                                           |                                                                                                                 |                                                                                                                                                                    |
| Back                                                                                  | Гор                                                                       |                                                                                                                 | Loan/Copy request                                                                                                                                                  |
|                                                                                       |                                                                           | Order No                                                                                                        |                                                                                                                                                                    |
| astitution                                                                            | Location                                                                  | Order No.<br>K2:415                                                                                             | RGTN.<br>6350011414                                                                                                                                                |
| astitution<br>良大震研                                                                    | Location<br>研究部                                                           |                                                                                                                 | RGTN.                                                                                                                                                              |
| nstitution<br>夏大震研<br>夏大震研                                                            | Location                                                                  | K2:415                                                                                                          | RGTN.<br>6350011414                                                                                                                                                |
|                                                                                       | Location<br>研究部<br>図書                                                     | K2:415<br>K2:415                                                                                                | RGTN.<br>6350011414<br>6310047128                                                                                                                                  |
| astitution<br>東大震研<br>東大震研<br>東市大<br>申大社会                                             | Location<br>研究部<br>図書                                                     | K2:415<br>K2:415<br>L453.216//N71//6079                                                                         | RGTN.           63550011414           6310047128           16100060793                                                                                             |
| astitution<br><u> 大震研</u><br><u> 文震研</u><br><u> 京市大</u><br><u> 封社会</u><br><u> 王</u> 繊 | Location<br>研究部<br>図書<br>工                                                | K2:415<br>K2:415<br>L453.216//\\\71//6079<br>シンサイー11-46                                                         | RGTN.           6350011414           6310047128           16100060793           \$011009502965*                                                                    |
| nstitution<br>東大震研<br>東大震研<br>東大震研<br>東大震会<br>東大社会<br>東工繊<br>関国大<br>東工大               | Location<br>研究部<br>図書<br>工<br>辺                                           | K2:415<br>K2:415<br>L453.216//N71//6079<br>シンサイー11-46<br>453.216  N77                                           | RGTN.           6350011414           6310047128           16100060793           \$011009502965*           95003012                                                 |
| astitution<br>東大震研<br>東大震研<br>東市大<br>中大社会<br>京工織<br>関国大<br>東工大<br>東大                  | Location<br>研究部<br>図書<br>工<br>区<br>図<br>図                                 | K2:415<br>K2:415<br>L453.216//N71//6079<br>シンサイー11-46<br>453.216  N77                                           | RGTN.           6350011414           6310047128           16100060793           \$011009502965*           95003012           H0505009*                             |
| astitution<br>東大震研<br>東大震研<br>東市大<br>中大社会<br>東工織<br>関 <u>東大</u><br>東工大<br>東大          | Location<br>研究部<br>図書<br>工<br>区<br>図<br>図                                 | K2:415<br>K2:415<br>L453.216//N71//6079<br>シンサイー11-46<br>453.216  N77                                           | RGTN.           6350011414           6310047128           16100060793           \$011009502965*           95003012           H0505009*                             |
| nstitution<br>東大震研<br>東大震研<br>東大震研<br>東大震会<br>東大社会<br>東工繊<br>関国大<br>東工大               | Location<br>研究部<br>図書<br>工<br>区<br>図<br>図                                 | K2:415<br>K2:415<br>L453.216//N71//6079<br>シンサイー11-46<br>453.216//NT<br>453.216//NI                             | RGTN.           6350011414           6310047128           16100060793           \$011009502965*           95003012           H0505009*           19507504,19508533 |