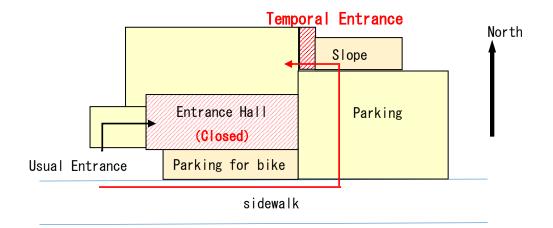

\*During the above period, magazines, vending machine, toilet etc. in entrance hall will be unavailable.

(Newspapers are available.)

- ※Noise will occur.
- \*The following figure shows the position of temporal entrance