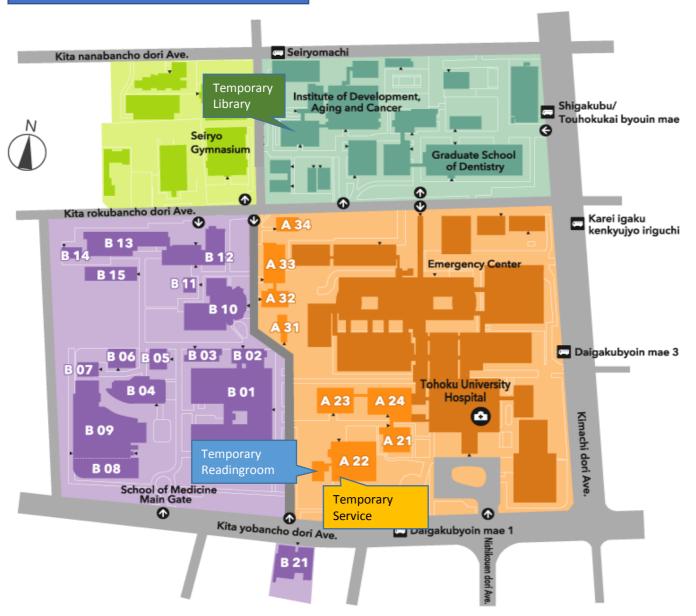

## **■PLACE**

|                                | DATE               | Opening Hours | Buildings                                                                                   |
|--------------------------------|--------------------|---------------|---------------------------------------------------------------------------------------------|
| IDAC<br>Temporary Library      | Until Feb. 12 Fri. |               | Institute of Development, Aging and Cancer, Center for Basic Aging Research 6F              |
| MLA Temporary Readingroom      | Until Feb. 19 Fri. | 10:30-16:30   | Medical Library Annex 2F (Please enter from the outer stairs on the west parking lot side.) |
| ML Temorary<br>Service Counter | From Feb. 17 Wed.  | 9:00-17:00    | Medical Library 1F                                                                          |

# Seiryo Campus